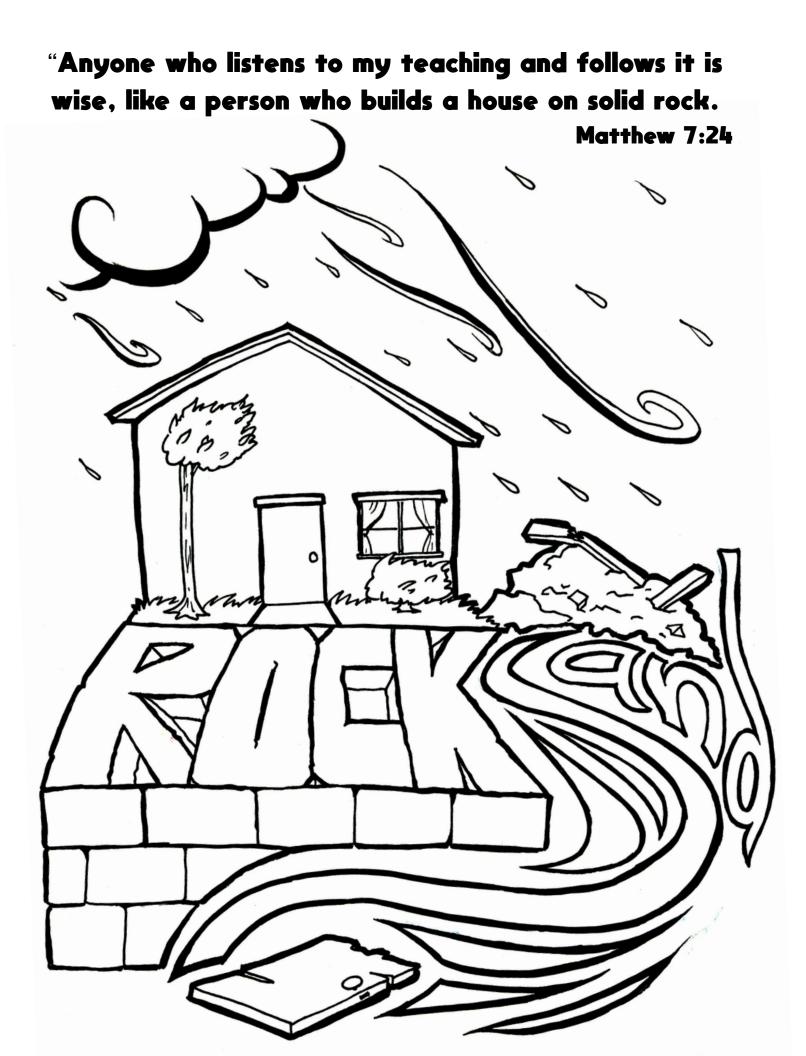

| ouse on a ROCK                         | Y Z P Y M F<br>H N F R E O     | G O L R D O<br>Q I O J Q L     | I I T K E G I<br>N A S S H S   | B D P U E H<br>7 O N K S A C | SURCRV<br>VORHAI               | K F W I D K                 | C I U S O P<br>O O V T B O | R P W R E   | EESQYO<br>FRXTIM               | FIRM<br>RAIN  | STAND<br>AUTHORITY<br>JESUS CHRIST<br>WISF |        |
|----------------------------------------|--------------------------------|--------------------------------|--------------------------------|------------------------------|--------------------------------|-----------------------------|----------------------------|-------------|--------------------------------|---------------|--------------------------------------------|--------|
| The Wise Man Build His House on a ROCK | K A Q M Q S S<br>S D W I A V F | K A A K V S I<br>D N I W W D R | G M M C D A M<br>B M X K C G D | K E G D E L W                | L V T D N A T<br>R N U D L Z H | F X G L H D H D L X O V M A | E R O Y M O<br>F V N O L D | F I D L D S | A R E S P I J<br>A F R P I W U |               | WISDOM<br>FOUNDATION<br>TRUST<br>FOOI ISH  |        |
| The Wise                               | L EZOU<br>DNIE                 | M L Y G E H I Y                | J A S U<br>A X A U             | <pre></pre>                  | B W O L                        | G W R R<br>M G I J          | C PTTQ<br>MSVM             | U K         | L T P R                        | HEAR AND OBEY | BUILD<br>SAND<br>FELL<br>BOCK              |        |
|                                        |                                | 0 ~ 0                          | 5                              |                              | E                              |                             |                            | 10 1        | ľ,                             | $\bigcirc$    | , , ,                                      | L'et   |
| •                                      | •                              |                                | 2. [[<br>1.0.1]                | - <del>'</del>               |                                |                             | Ľ,                         | 10          |                                | >             | ,<br>,<br>,                                | ,<br>, |
|                                        | Ze                             | 1/1/2                          |                                |                              | J<br>r<br>r                    |                             |                            |             | 10<br>                         |               | E                                          | C Mix  |